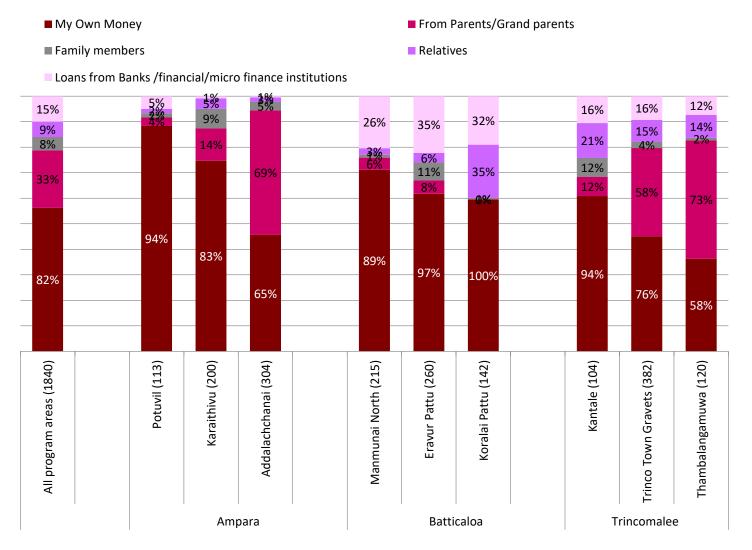

## **INVOLVEMENT OF EMPLOYEES & FAMILY MEMBERS**

| Base : All                                               | All program areas (1840) | Potuvil<br>(113) | Karaithivu<br>(200) | Addalachchanai<br>(304) | Manmunai<br>North<br>(215) | Eravur Pattu<br>(260) | Koralai Pattu<br>(142) | Kantale<br>(104) | Trinco Town<br>Gravets (382) | Thambalanga<br>muwa<br>(120) |
|----------------------------------------------------------|--------------------------|------------------|---------------------|-------------------------|----------------------------|-----------------------|------------------------|------------------|------------------------------|------------------------------|
| Do not have employees                                    | 31%                      | 33%              | 33%                 | 19%                     | 39%                        | 18%                   | 35%                    | 23%              | 40%                          | 38%                          |
| Have employees (either family members or others or both) | 69%                      | 67%              | 67%                 | 81%                     | 61%                        | 82%                   | 65%                    | 77%              | 60%                          | 62%                          |
| % Involve family members                                 | 45%                      | 10%              | 32%                 | 48%                     | 41%                        | 53%                   | 53%                    | 65%              | 48%                          | 57%                          |
| % do not have employees involved                         | 55%                      | 88%              | 68%                 | 52%                     | 59%                        | 47%                   | 47%                    | 35%              | 52%                          | 43%                          |

1/3<sup>rd</sup> of the establishments covered in the study do not have employees (neither family members not other employees). These establishments are skewed by Manmunai North, Trinco town and Thambalagamuwa area sample

Family members involvement high businesses were found mostly in Kantale follwed by Thamabalagamuwa, Eravur Pattu, and Koralai Pattu

The least number of business covered in Pothuvil found to have involved family members compared to other program areas