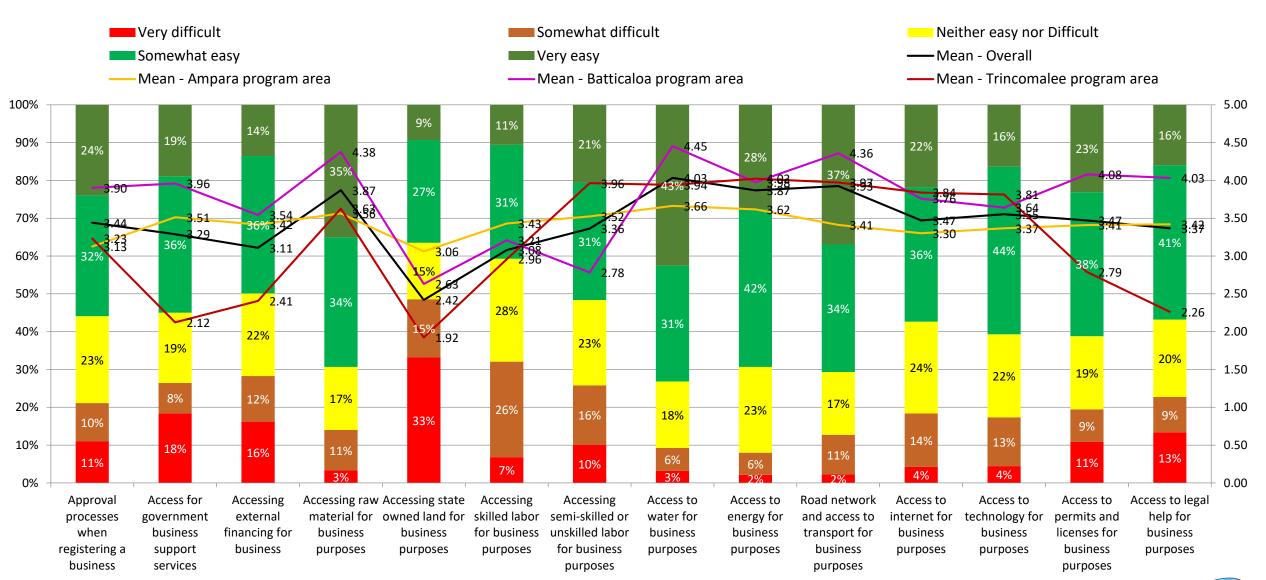

| 3.64       | 3.65    | 3.65  | 3.66                   | 3.87                | 3.27    | 3.77  | 3.49   | 3.67 | 3.61   |

Registered businesses seem to be satisfied with assistance given by the government and private sector institutes than non-registered entrepreneurs. Also, Tamil business owners are also more satisfied than the rest







## **BUSINESS MANAGEMENT**





## MAINTENANCE OF INCOME, EXPENDITURE RECORDS



SURVEY RESEARCH LANKA (PVT) LTD



### **FACTORS CONSIDERED WHEN CHOOSING A SUPPLIER**



## The Asia Foundation

### **BUSINESS PROGRESS SINCE INCEPTION**



The business has declined exponentiallyThe business has grown to some level

■ The business has declined to some extent
■ The business has grown exponentially

■ No change, its in the same state as those days













Manmunai Koralai Pattu Eravu Pattu







Manmunai Koralai Pattu Eravu Pattu









### **CHALLENGES IN RUNNING A BUSINESS CONT...**

POttuvil Karaitivu Adalachenai







### CHALLENGES IN RUNNING A BUSINESS CONT...

Karaitivu **POttuvil** Adalachenai









### **CHALLENGES IN RUNNING A BUSINESS CONT...**

POttuvil Karaitivu Adalachenai







### CHALLENGES IN RUNNING A BUSINESS CONT...

Karaitivu **POttuvil** Adalachenai





### **CHALLENGES IN RUNNING A BUSINESS RELATIVE SCORES**



Approval process when registering a businesses is a challenge for Ampara program areas than for others. As discussed in above chapters, satisfaction among Tricomalee program area business people the assistance received from the government is satisfactory. However, still, access to government s