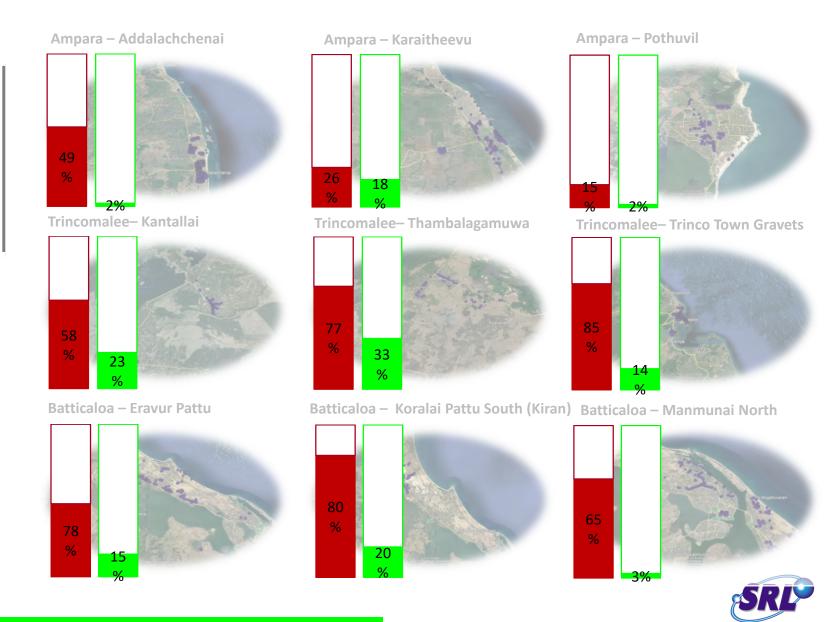

### **BUSINESS REGISTRATION STATUS**

■ Yes ■ No ■ Don't know ■ Refuse to answer

Overall level, 66% businesses are registered. However, 8 out of 10 businesses covered in Karathivu in Ampara and Earavur Pattu in Batticaloa are registered