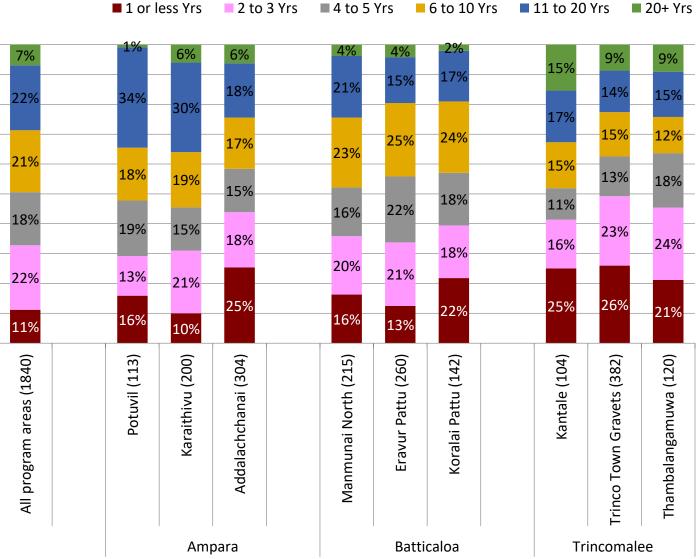

## **NUMBER OF YEARS IN THE BUSINESS**

Majority of the sample covers business who have been in operation for more than 4 years which counts to 61% of the sample. The balance consists of 20% with 2-3 years experience and 19% with 1 year or less number of years.