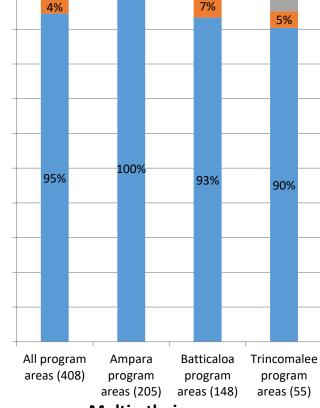

## **BUSINESS OPERATION**

Only very few businesses were found are operating in certain seasons, other than that more than 90% of business interviewed across the selected DSs operate around the year.