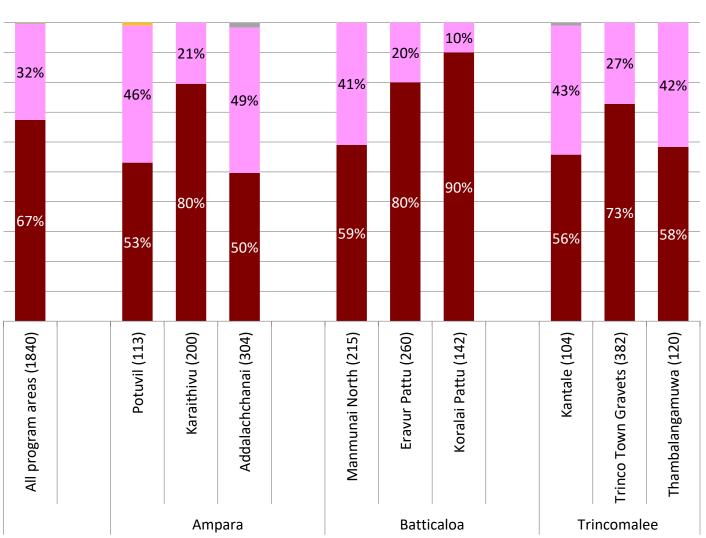

## **USE OF NAME FOR BUSINESSES**

■ Has a board ■ No Board

Majority of micro and small businesses in the program areas operates under a name