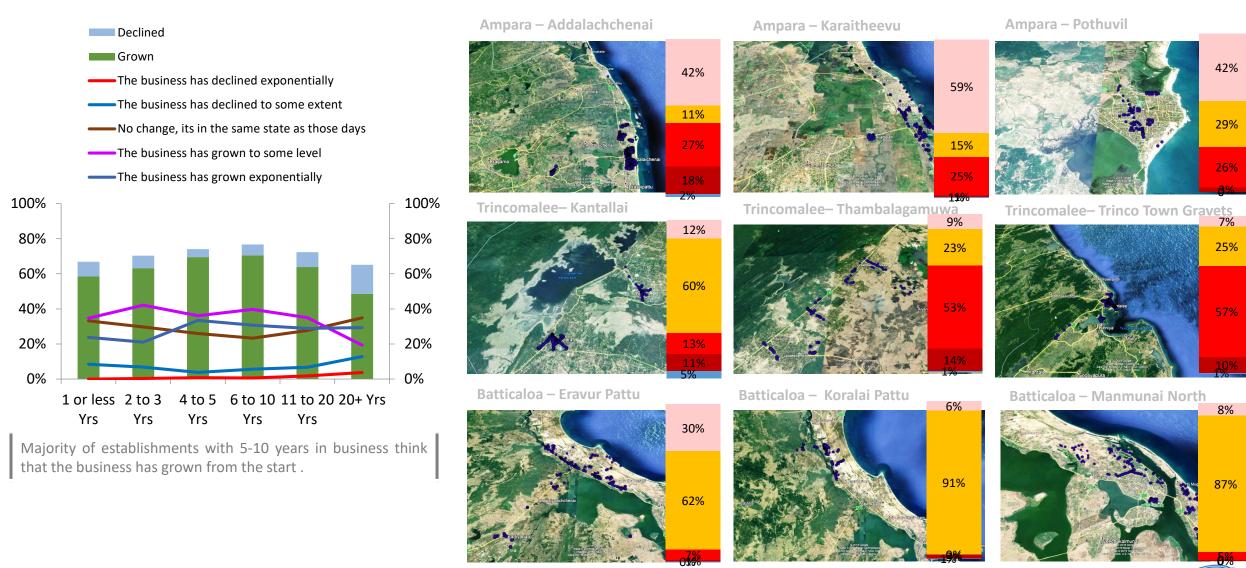

## **NUMBER OF YEARS IN THE BUSINESS**

Majority of the sample covers business who have been in operation for more than 4 years which counts to 61% of the sample. The balance consists of 20% with 2-3 years experience and 19% with 1 year or less number of years.