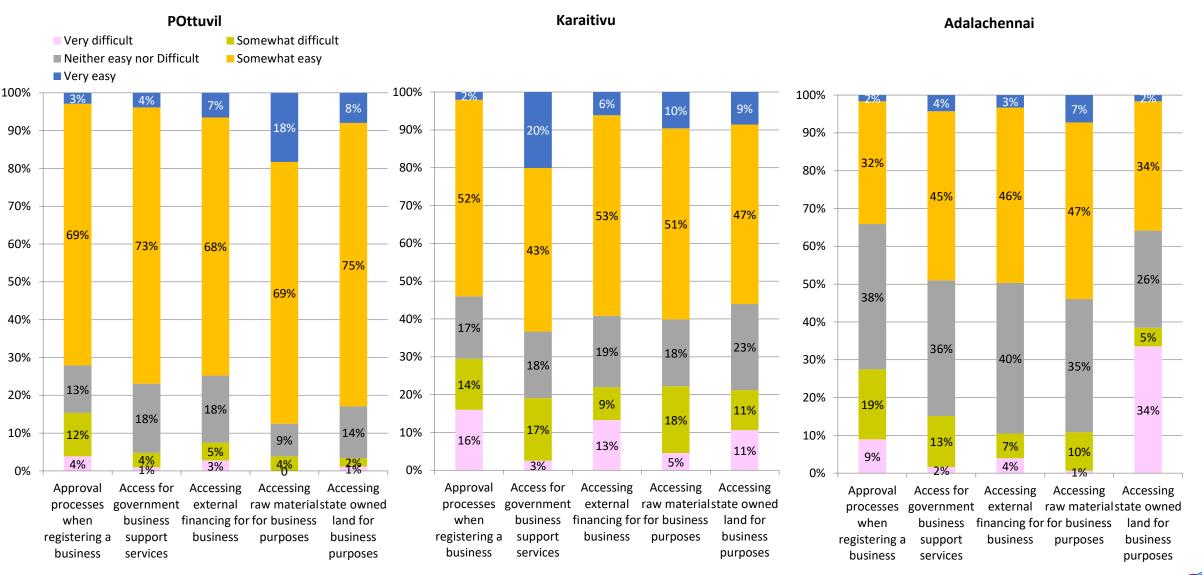

3.77  | 3.49   | 3.67 | 3.61   |

Registered businesses seem to be satisfied with assistance given by the government and private sector institutes than non-registered entrepreneurs. Also, Tamil business owners are also more satisfied than the rest







## **BUSINESS MANAGEMENT**





## MAINTENANCE OF INCOME, EXPENDITURE RECORDS



SURVEY RESEARCH LANKA (PVT) LTD



### **FACTORS CONSIDERED WHEN CHOOSING A SUPPLIER**



## The Asia Foundation

### **BUSINESS PROGRESS SINCE INCEPTION**



The business has declined exponentiallyThe business has grown to some level

■ The business has declined to some extent
■ The business has grown exponentially

■ No change, its in the same state as those days













Manmunai Koralai Pattu Eravu Pattu







Manmunai Koralai Pattu Eravu Pattu









### **CHALLENGES IN RUNNING A BUSINESS CONT...**

POttuvil Karaitivu Adalachenai







### CHALLENGES IN RUNNING A BUSINESS CONT...

Karaitivu **POttuvil** Adalachenai









### **CHALLENGES IN RUNNING A BUSINESS CONT...**

POttuvil Karaitivu Adalachenai







### CHALLENGES IN RUNNING A BUSINESS CONT...

Karaitivu **POttuvil** Adalachenai





### **CHALLENGES IN RUNNING A BUSINESS RELATIVE SCORES**



Approval process when registering a businesses is a challenge for Ampara program areas than for others. As discussed in above chapters, satisfaction among Tricomalee program area business people the assistance received from the government is satisfactory. However, still, access to government support services seem to be challenging than for other areas.



### **MACRO CONCERNS FACED