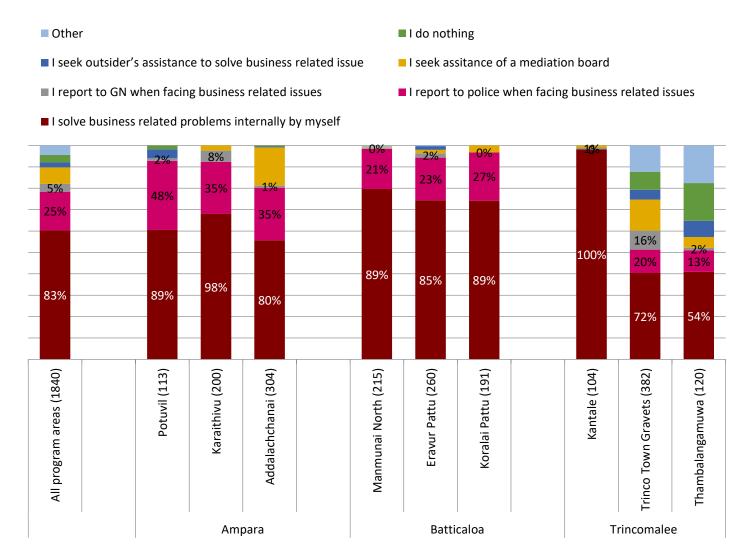

### **BUSINESS REGISTRATION STATUS**

■ Yes ■ No ■ Don't know ■ Refuse to answer

Overall level, 66% businesses are registered. However, 8 out of 10 businesses covered in Karathivu in Ampara and Earavur Pattu in Batticaloa are registered