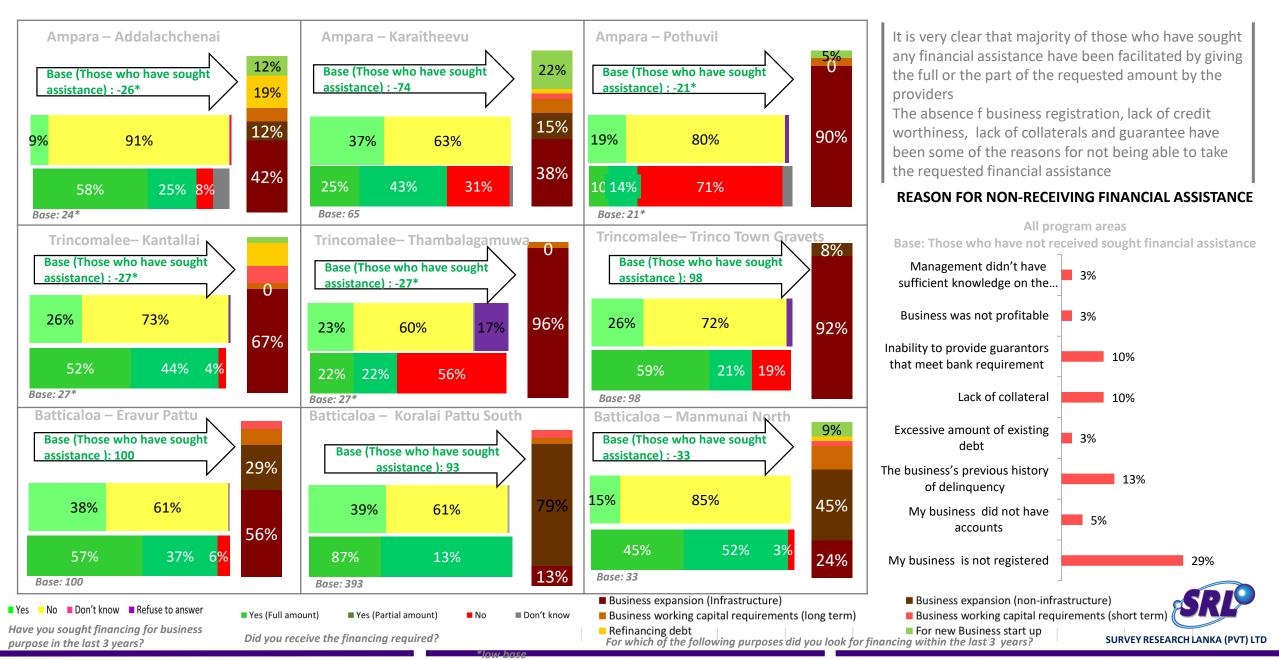

ness too

Do you have any plans to expand this business in the near future?

| All program areas | All  | Male | Female |
|-------------------|------|------|--------|
| Base: All         | 1840 | 1318 | 571    |
| Yes               | 63%  | 62%  | 65%    |
| No                | 36%  | 37%  | 33%    |

Do you have any plans to start any business in the near future?

| All program areas | All  | Male | Female |  |  |
|-------------------|------|------|--------|--|--|
| Base: All         | 1889 | 1318 | 571    |  |  |
| Yes               | 15%  | 18%  | 10%    |  |  |
| No                | 84%  | 81%  | 89%    |  |  |

A significant gender skews can not be found among who have intention to expand their existing businesses or start new ventures



### SOUGHT AND RECEIVED FINANCIAL ASSISTANCE





## SATISFACTION ON ASSISTANCE FROM GOVT. INSTITUTES



Satisfaction level on government institutes' services among businessmen in Kantale, Adalachchanei and Koralai Pattu is relatively weak . Most happiest can be found in Pottuvil, Karathivu, Trinco Town and Thambalagamuwa

Newly started and very old entrepreneurs are not very happy about the assistance that they receive from Government sector institutes for their businesses



Based on your past experience, how do you rate the services mattered to your business electricity, water etc.. provided by government institutions in facilitating doing business in your area?





### **ASSISTANCE FROM PRIVATE INSTITUTES**



Satisfaction level on private institutes' services among businessmen in Kantale, Adalachchanei and Koralai Pattu is relat