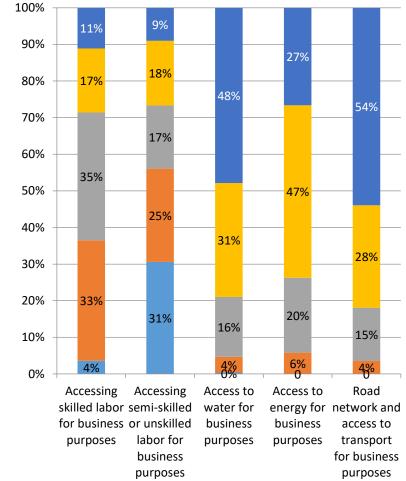

| 3.87                | 3.27    | 3.77  | 3.49   | 3.67 | 3.61   |

Registered businesses seem to be satisfied with assistance given by the government and private sector institutes than non-registered entrepreneurs. Also, Tamil business owners are also more satisfied than the rest







## **BUSINESS MANAGEMENT**





## MAINTENANCE OF INCOME, EXPENDITURE RECORDS



SURVEY RESEARCH LANKA (PVT) LTD



### **FACTORS CONSIDERED WHEN CHOOSING A SUPPLIER**



## The Asia Foundation

### **BUSINESS PROGRESS SINCE INCEPTION**



The business has declined exponentiallyThe business has grown to some level

■ The business has declined to some extent
■ The business has grown exponentially

■ No change, its in the same state as those days













Manmunai Koralai Pattu Eravu Pattu







Manmunai Koralai Pattu Eravu Pattu









### **CHALLENGES IN RUNNING A BUSINESS CONT...**

POttuvil Karaitivu Adalachenai







### CHALLENGES IN RUNNING A BUSINESS CONT...

Karaitivu **POttuvil** Adalachenai









### **CHALLENGES IN RUNNING A BUSINESS CONT...**

POttuvil Karaitivu Adalachenai







### CHALLENGES IN RUNNING A BUSINESS CONT...

Karaitivu **POttuvil** Adalachenai





### **CHALLENGES IN RUNNING A BUSINESS RELATIVE SCORES**



Approval process when registering a businesses is a challenge for Ampara program areas than for others. As discussed in above chapters, satisfaction among Tricomalee program area business people the assistance received from the government is satisfactory. However, still, access to government support services seem to be challenging than fo