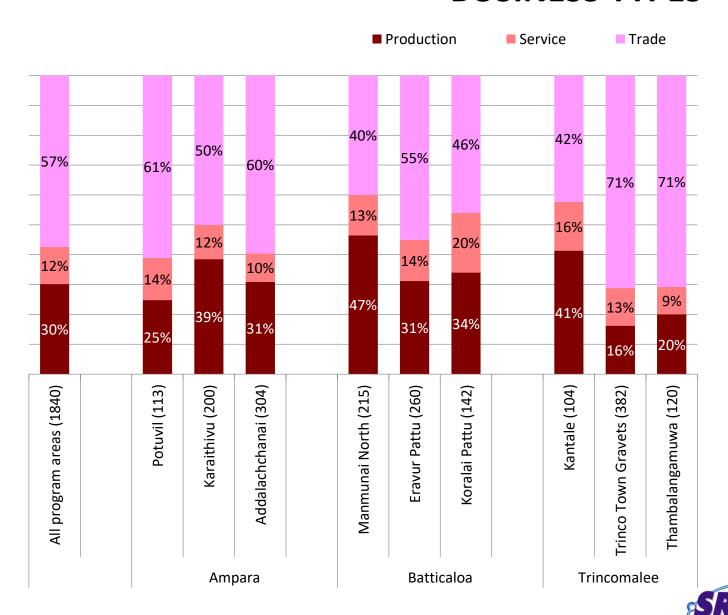

## **BUSINESS TYPES**

Majority of businesses covered in the study are in to 'Trade' followed by 'Production' related businesses

Only 12% of the businesses are in to 'Service' sector

Trade related business representation is skewed by Trinco Town and Thambalagamuwa