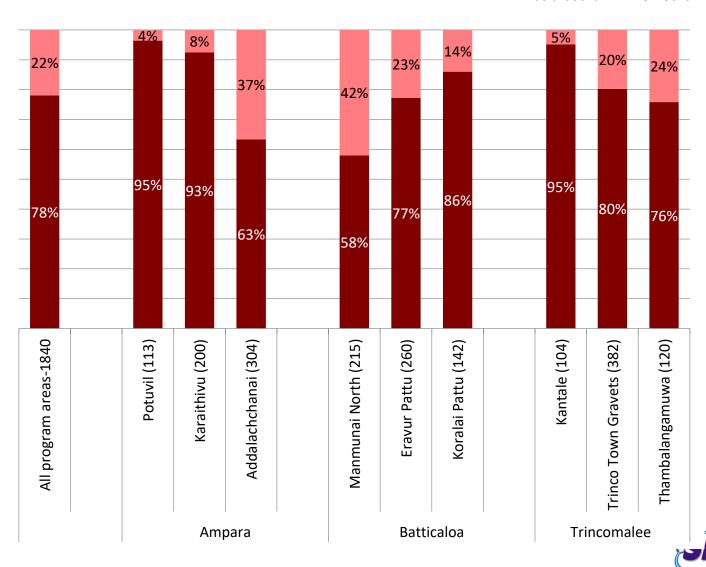

### **BUSINESS REGISTRATION STATUS**

■ Yes ■ No ■ Don't know ■ Refuse to answer

Overall level, 66% businesses are registered. However, 8 out of 10 businesses covered in Karathivu in Ampara and Earavur Pattu in Batticaloa are registered