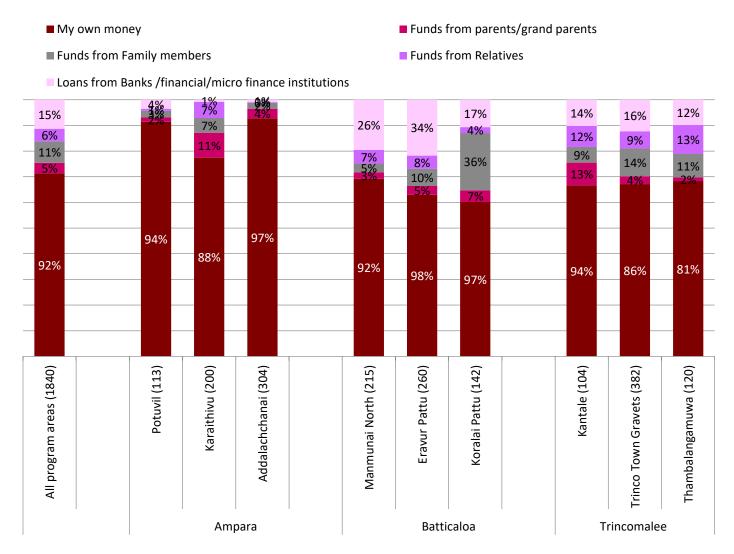

## **INVOLVEMENT OF EMPLOYEES & FAMILY MEMBERS**

| Base : All                                               | All program areas (1840) | Potuvil<br>(113) | Karaithivu<br>(200) | Addalachchanai<br>(304) | Manmunai<br>North<br>(215) | Eravur Pattu<br>(260) | Koralai Pattu<br>(142) | Kantale<br>(104) | Trinco Town<br>Gravets (382) | Thambalanga<br>muwa<br>(120) |
|----------------------------------------------------------|--------------------------|------------------|---------------------|-------------------------|----------------------------|-----------------------|------------------------|------------------|------------------------------|------------------------------|
| Do not have employees                                    | 31%                      | 33%              | 33%                 | 19%                     | 39%                        | 18%                   | 35%                    | 23%              | 40%                          | 38%                          |
| Have employees (either family members or others or both) | 69%                      | 67%              | 67%                 | 81%                     | 61%                        | 82%                   | 65%                    | 77%              | 60%                          | 62%                          |
| % Involve family members                                 | 45%                      | 10%              | 32%                 | 48%                     | 41%                        | 53%                   | 53%                    | 65%              | 48%                          | 57%                          |
| % do not have employees involved                         | 55%                      | 88%              | 68%                 | 52%                     | 59%                        | 47%                   | 47%                    | 35%              | 52%                          | 43%                          |

1/3<sup>rd</sup> of the establishments covered in the study do not have employees (neither family members not other employees). These establishments are skewed by Manmunai North, Trinco town and Thambalagamuwa area sample

Family members involvement high businesses were found mostly in Kantale follwed by Thamabalagamuwa, Eravur Pattu, and Koralai Pattu

The least number of business covered in Pothuvil found to have involved family members compared to other program areas