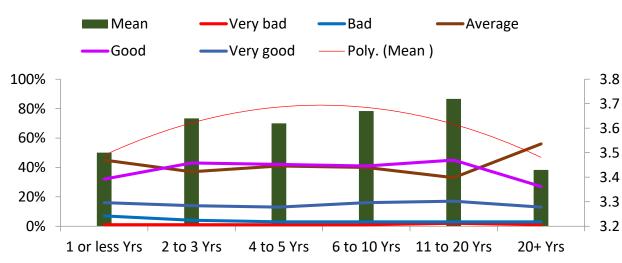

## **NUMBER OF YEARS IN THE BUSINESS**

Majority of the sample covers business who have been in operation for more than 4 years which counts to 61% of the sample. The balance consists of 20% with 2-3 years experience and 19% with 1 year or less number of years.