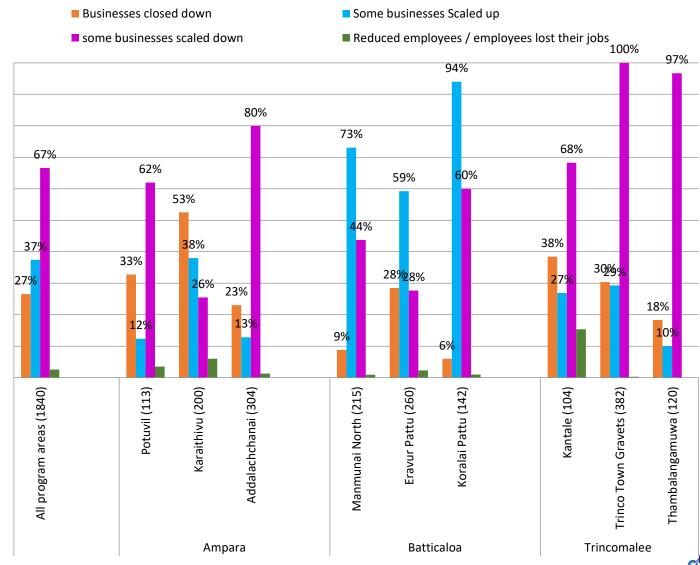

This study will also assess how the recent Easter attack has impacted on SMEs and their formal and informal social capital.

Data collected through this assessment will enable TAF and project partners to get a district-level impact on the economic activities and use the findings for informed decision making.