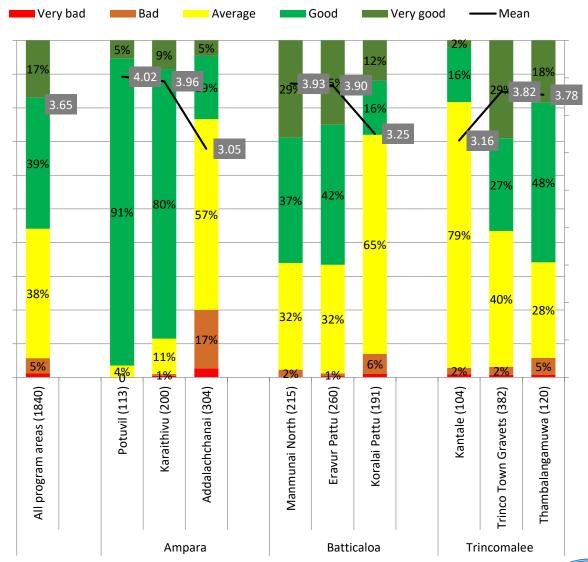

As a result, total of 1889 sample was achieved as it is presented in the table 1.

Micro businesses was defined as establishments with less than 10 employees and small was defined as establishments with 11-50 employees

Table 1 – sampling and sample size achieved

|                        | Estimated                                          | Planı                    | ned                             | Achi                     | eved                  |      |
|------------------------|----------------------------------------------------|--------------------------|---------------------------------|--------------------------|-----------------------|------|
|                        | Universe of<br>Micro and<br>small<br>entrepreneurs | Sample at district level | Sample at<br>DS level on<br>PPS | Sample at district level | Sample at<br>DS level | MOE% |
| Ampara                 |                                                    |                          |                                 |                          |                       |      |
| Potuvil                | 227                                                |                          | 96                              |                          | 113                   | 6.8  |
| Karaithivu             | 478                                                | 600                      | 201                             | 617                      | 200                   | 5.6  |
| Addalachchanai         | 719                                                |                          | 303                             |                          | 304                   | 4.5  |
| Batticaloa             |                                                    |                          |                                 |                          |                       |      |
| Manmunai North         | 2028                                               |                          | 206                             |                          | 215                   | 6.7  |
| Eravur Pattu           | 2485                                               | 600                      | 252                             | 617                      | 260                   | 6.6  |
| Koralai Pattu          | 1403                                               |                          | 142                             |                          | 142                   | 6.9  |
| Trincomalee            |                                                    |                          |                                 |                          |                       |      |
| Kantale                | 515                                                |                          | 102                             |                          | 104                   | 8.9  |
| Trinco Town<br>Gravets | l 1912 I                                           | 600                      | 377                             | 606                      | 382                   | 4.7  |
| Thambalangamuw<br>a    | 614                                                |                          | 121                             |                          | 120                   | 8.5  |
| grand total            | 17721                                              | 1800                     | 1800                            | 1840                     | 1840                  |      |