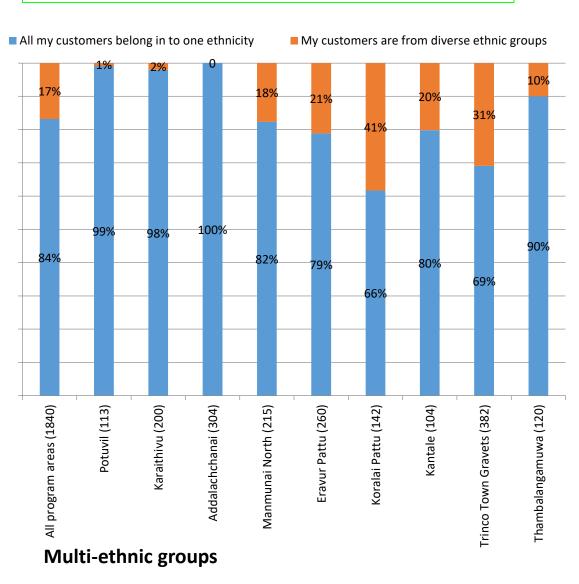

# ETHNICITY OF BUSINESSEMEN AND FAMILY MEMBERS INVOLVEMENT

|                                  | All program areas | Sinhala | Tamil | Muslim |
|----------------------------------|-------------------|---------|-------|--------|
| Base : All                       | 1840              | 109     | 1105  | 645    |
| % Involve family members         | 45%               | 63%     | 43%   | 46%    |
| % do not have employees involved | 55%               | 37%     | 57%   | 54%    |
|                                  |                   |         |       |        |

The majority of businesses owned by Sinhalese have involved family members than by Tamil and Muslim entrepreneurs