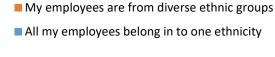

# ETHNICITY OF BUSINESSEMEN AND FAMILY MEMBERS INVOLVEMENT

|                                  | All program areas | Sinhala | Tamil | Muslim |
|----------------------------------|-------------------|---------|-------|--------|
| Base : All                       | 1840              | 109     | 1105  | 645    |
| % Involve family members         | 45%               | 63%     | 43%   | 46%    |
| % do not have employees involved | 55%               | 37%     | 57%   | 54%    |
|                                  |                   |         |       |        |

The majority of businesses owned by Sinhalese have involved family members than by Tamil and Muslim entrepreneurs