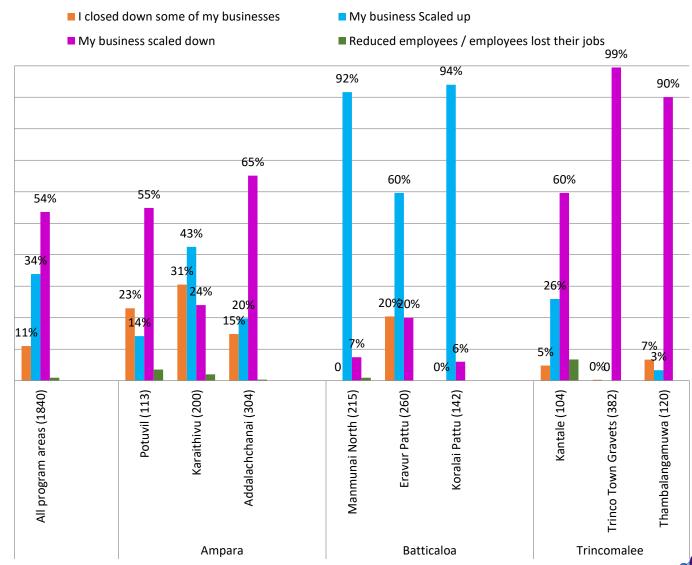

This study will also assess how the recent Easter attack has impacted on SMEs and their formal and informal social capital.

Data collected through this assessment will enable TAF and project partners to get a district-level impact on the economic activities and use the findings for informed decision making.