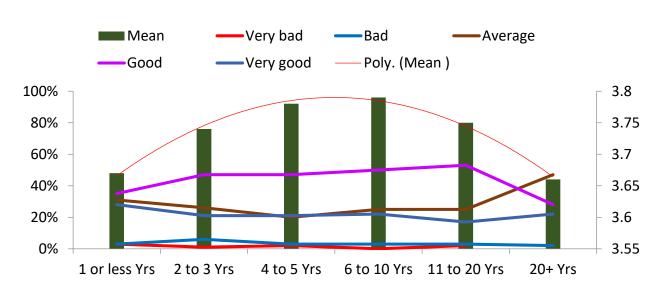

## **NUMBER OF YEARS IN THE BUSINESS**

Majority of the sample covers business who have been in operation for more than 4 years which counts to 61% of the sample. The balance consists of 20% with 2-3 years experience and 19% with 1 year or less number of years.