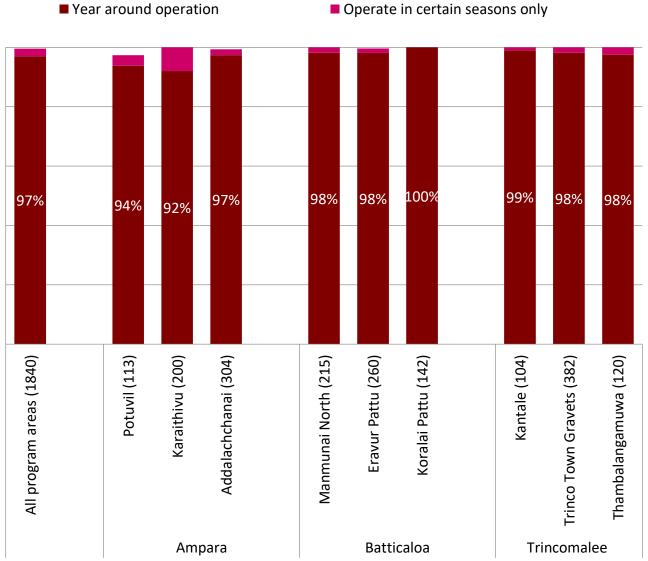

## **BUSINESS OPERATION**

Only very few businesses were found are operating in certain seasons, other than that more than 90% of business interviewed across the selected DSs operate around the year.