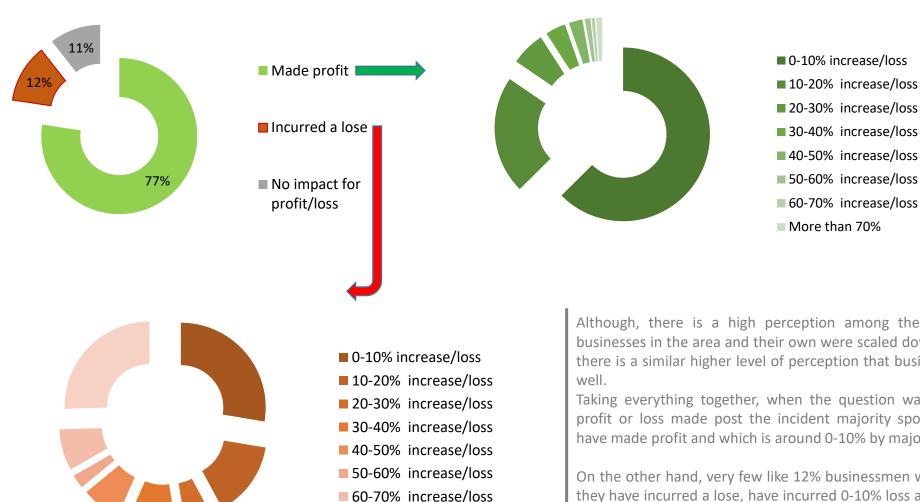

This study will also assess how the recent Easter attack has impacted on SMEs and their formal and informal social capital.

Data collected through this assessment will enable TAF and project partners to get a district-level impact on the economic activities and use the findings for informed decision making.