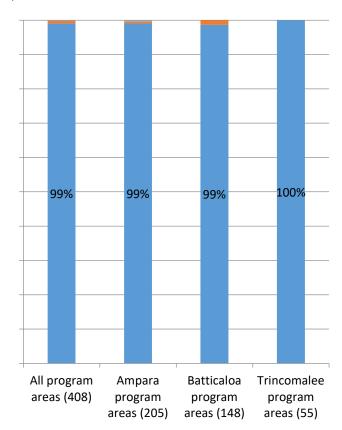

1/3<sup>rd</sup> of the establishments covered in the study do not have employees (neither family members not other employees). These establishments are skewed by Manmunai North, Trinco town and Thambalagamuwa area sample

Family members involvement high businesses were found mostly in Kantale follwed by Thamabalagamuwa, Eravur Pattu, and Koralai Pattu

The least number of business covered in Pothuvil found to have involved family members compared to other program areas