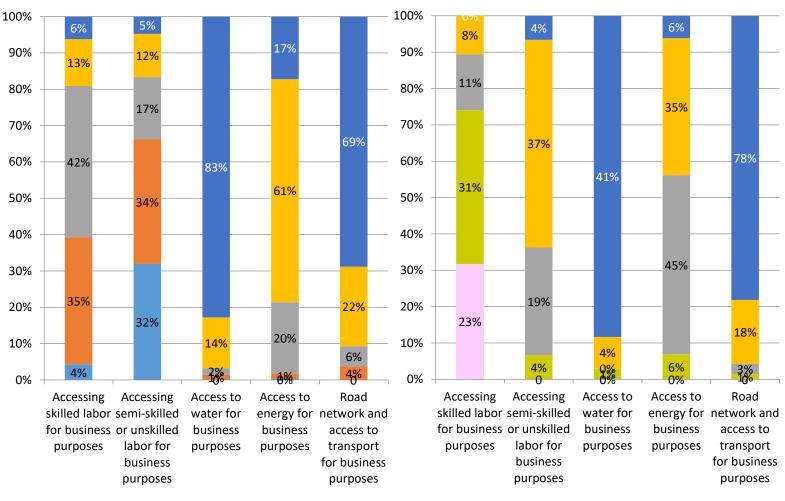

| 3.87                | 3.27    | 3.77  | 3.49   | 3.67 | 3.61   |

Registered businesses seem to be satisfied with assistance given by the government and private sector institutes than non-registered entrepreneurs. Also, Tamil business owners are also more satisfied than the rest







## **BUSINESS MANAGEMENT**





## MAINTENANCE OF INCOME, EXPENDITURE RECORDS



SURVEY RESEARCH LANKA (PVT) LTD



### **FACTORS CONSIDERED WHEN CHOOSING A SUPPLIER**



## The Asia Foundation

### **BUSINESS PROGRESS SINCE INCEPTION**



The business has declined exponentiallyThe business has grown to some level

■ The business has declined to some extent
■ The business has grown exponentially

■ No change, its in the same state as those days













Manmunai Koralai Pattu Eravu Pattu







Manmunai Koralai Pattu Eravu Pattu









### **CHALLENGES IN RUNNING A BUSINESS CONT...**

POttuvil Karaitivu Adalachenai







### CHALLENGES IN RUNNING A BUSINESS CONT...

Karaitivu **POttuvil** Adalachenai









### **CHALLENGES IN RUNNING A BUSINESS CONT...**

POttuvil Karaitivu Adalachenai







### CHALLENGES IN RUNNING A BUSINESS CONT...

Karaitivu **POttuvil** Adalachenai





### **CHALLENGES IN RUNNING A BUSINESS RELATIVE SCORES**



Approval process when registering a businesses is a challenge for Ampara program areas than for others. As discussed in above chapters, satisfaction among Tricomalee program area business people the assistance received from the government is satisfactory. However, still, access to government support services seem to be challenging than