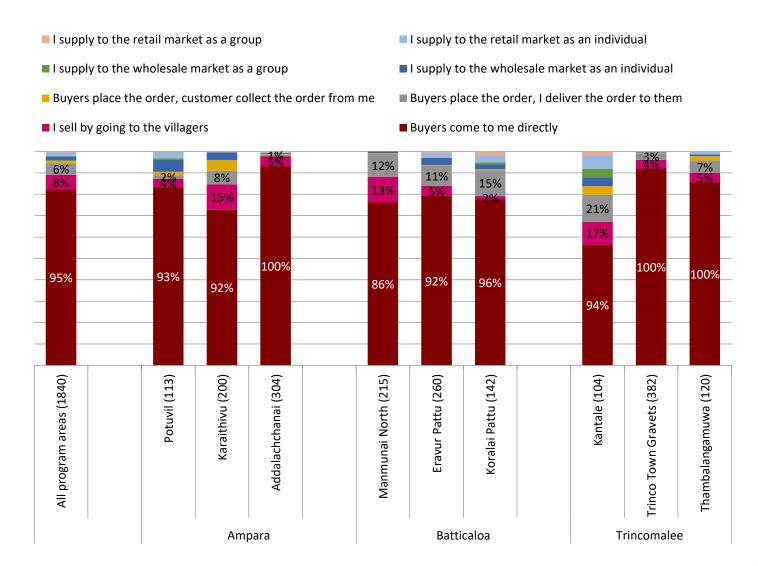

Majority of service related business seem to have not involved family members in their businesses

Business in Batticaloa and Trincomalee operates from a dedicated place for the business or from their homes mostly

But, those who were interviewed in Ampara operates their businesses in Mobile shop but mostly in a fixed place everyday

#### PLACE OF BUSINESS OPERATION

- Operate from a place that is dedicated for the business
- Operate from my own home premises
- It's a mobile shop and move from place to place where customers are
- It's a Mobile shop but operate from the same place every day