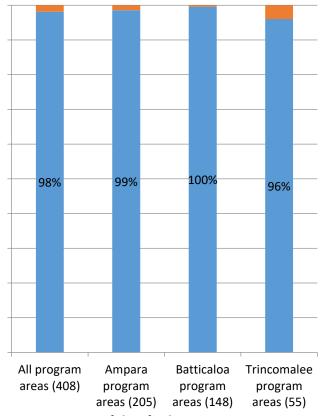

1/3<sup>rd</sup> of the establishments covered in the study do not have employees (neither family members not other employees). These establishments are skewed by Manmunai North, Trinco town and Thambalagamuwa area sample

Family members involvement high businesses were found mostly in Kantale follwed by Thamabalagamuwa, Eravur Pattu, and Koralai Pattu

The least number of business covered in Pothuvil found to have involved family members compared to other program areas