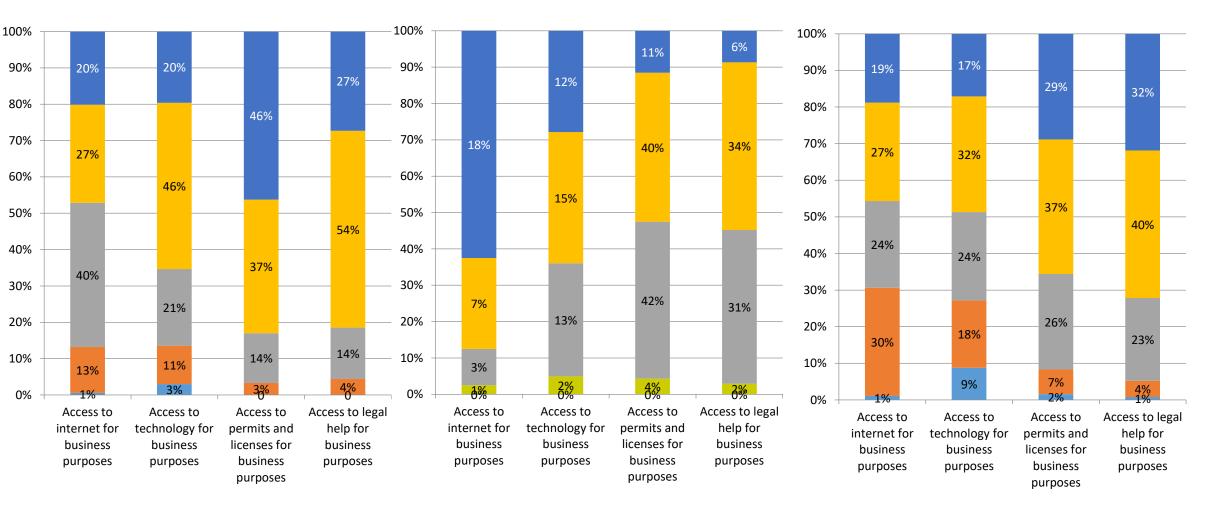

| 3.77  | 3.49   | 3.67 | 3.61   |

Registered businesses seem to be satisfied with assistance given by the government and private sector institutes than non-registered entrepreneurs. Also, Tamil business owners are also more satisfied than the rest







## **BUSINESS MANAGEMENT**





## MAINTENANCE OF INCOME, EXPENDITURE RECORDS



SURVEY RESEARCH LANKA (PVT) LTD



### **FACTORS CONSIDERED WHEN CHOOSING A SUPPLIER**



## The Asia Foundation

### **BUSINESS PROGRESS SINCE INCEPTION**



The business has declined exponentiallyThe business has grown to some level

■ The business has declined to some extent
■ The business has grown exponentially

■ No change, its in the same state as those days













Manmunai Koralai Pattu Eravu Pattu







Manmunai Koralai Pattu Eravu Pattu









### **CHALLENGES IN RUNNING A BUSINESS CONT...**

POttuvil Karaitivu Adalachenai







### CHALLENGES IN RUNNING A BUSINESS CONT...

Karaitivu **POttuvil** Adalachenai









### **CHALLENGES IN RUNNING A BUSINESS CONT...**

POttuvil Karaitivu Adalachenai







### CHALLENGES IN RUNNING A BUSINESS CONT...

Karaitivu **POttuvil** Adalachenai





### **CHALLENGES IN RUNNING A BUSINESS RELATIVE SCORES**



Approval process when registering a businesses is a challenge for Ampara program areas than for others. As discussed in above chapters, satisfaction among Tricomalee program area business people the assistance received from the government is satisfactory. However, still, access to government support services seem to be challenging than for other areas.



### **MACRO CONCERNS F