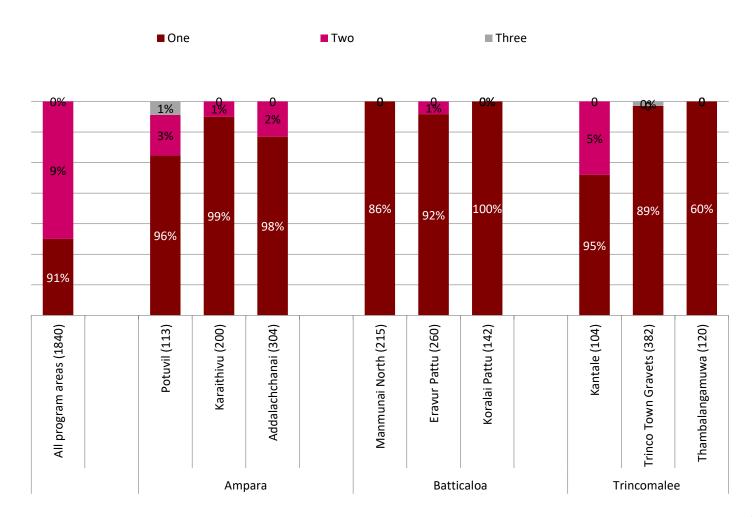

## **NUMBER OF YEARS IN THE BUSINESS**

Majority of the sample covers business who have been in operation for more than 4 years which counts to 61% of the sample. The balance consists of 20% with 2-3 years experience and 19% with 1 year or less number of years.