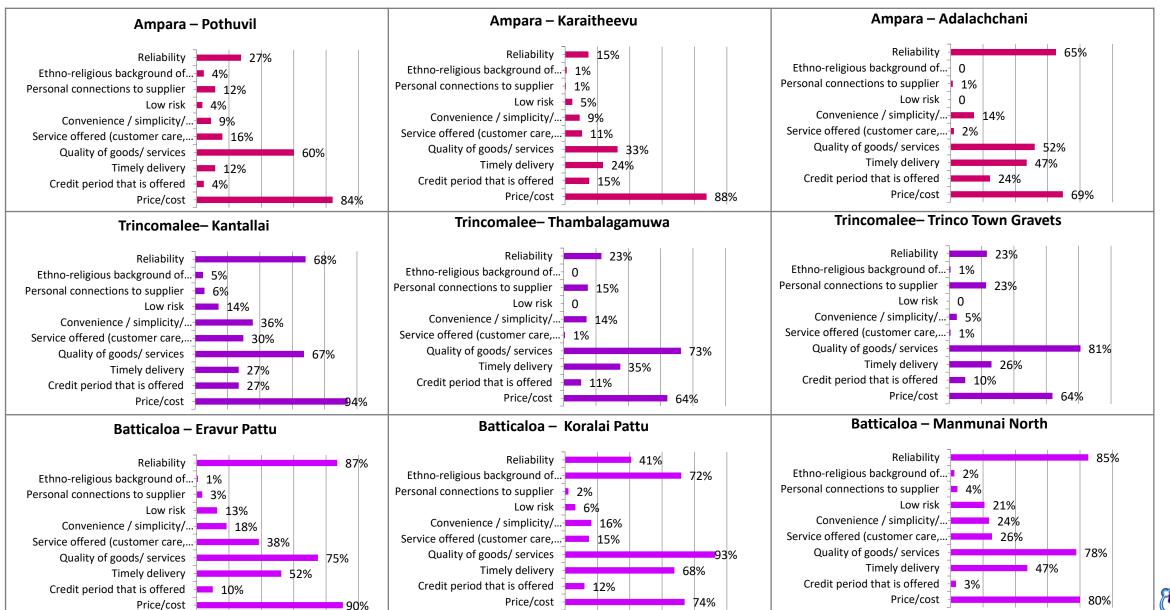

42%   | 40%    | 43%  | 33%    |
| Very good | 16%               | 19%        | 10%               | 14%        | 17%     | 17%   | 21%                    | 16%                 | 5%      | 20%   | 11%    | 15%  | 18%    |
| Mean      | 3.65              | 3.74       | 3.48              | 3.64       | 3.65    | 3.65  | 3.66                   | 3.87                | 3.27    | 3.77  | 3.49   | 3.67 | 3.61   |

Registered businesses seem to be satisfied with assistance given by the government and private sector institutes than non-registered entrepreneurs. Also, Tamil business owners are also more satisfied than the rest







## **BUSINESS MANAGEMENT**





## MAINTENANCE OF INCOME, EXPENDITURE RECORDS



SURVEY RESEARCH LANKA (PVT) LTD



### **FACTORS CONSIDERED WHEN CHOOSING A SUPPLIER**



## The Asia Foundation

### **BUSINESS PROGRESS SINCE INCEPTION**



The business has declined exponentiallyThe business has grown to some level

■ The business has declined to some extent
■ The business has grown exponentially

■ No change, its in the same state as those days













Manmunai Koralai Pattu Eravu Pattu







Manmunai Koralai Pattu Eravu Pattu









### **CHALLENGES IN RUNNING A BUSINESS CONT...**

POttuvil Karaitivu Adalachenai







### CHALLENGES IN RUNNING A BUSINESS CONT...

Karaitivu **POttuvil** Adalachenai









### **CHALLENGES IN RUNNING A BUSINESS CONT...**

POttuvil Karaitivu Adalachenai







### CHALLENGES IN RUNNING A BUSINESS CONT...

Karaitivu **POttuvil** Adalachenai





### **CHALLENGES IN RUNNING A BUSINESS RELATIVE SCORES**



Approval