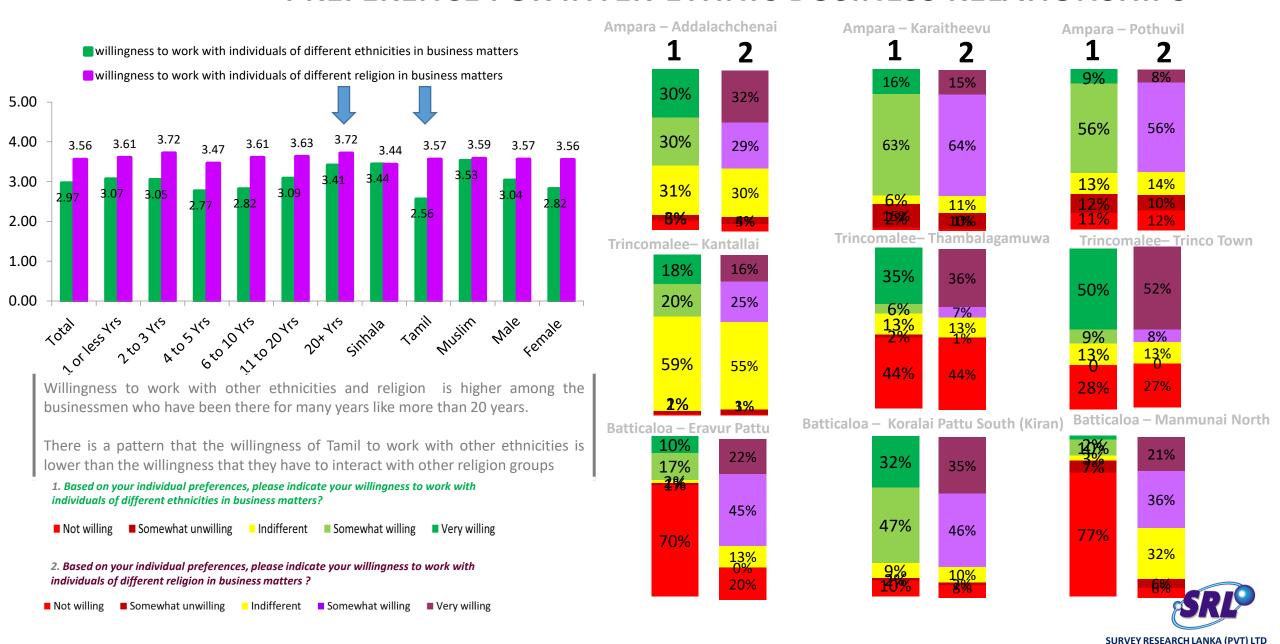

The majority of businesses owned by Sinhalese have involved family members than by Tamil and Muslim entrepreneurs