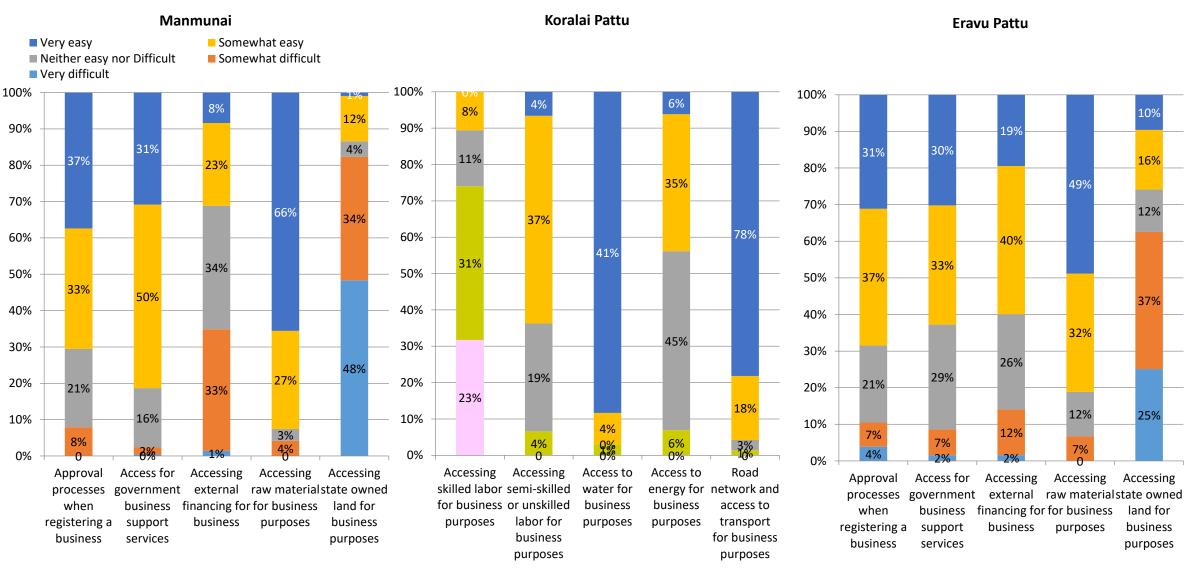

.64       | 3.65    | 3.65  | 3.66                   | 3.87                | 3.27    | 3.77  | 3.49   | 3.67 | 3.61   |

Registered businesses seem to be satisfied with assistance given by the government and private sector institutes than non-registered entrepreneurs. Also, Tamil business owners are also more satisfied than the rest







## **BUSINESS MANAGEMENT**





## MAINTENANCE OF INCOME, EXPENDITURE RECORDS



SURVEY RESEARCH LANKA (PVT) LTD



### **FACTORS CONSIDERED WHEN CHOOSING A SUPPLIER**



## The Asia Foundation

### **BUSINESS PROGRESS SINCE INCEPTION**



The business has declined exponentiallyThe business has grown to some level

■ The business has declined to some extent
■ The business has grown exponentially

■ No change, its in the same state as those days













Manmunai Koralai Pattu Eravu Pattu







Manmunai Koralai Pattu Eravu Pattu









### **CHALLENGES IN RUNNING A BUSINESS CONT...**

POttuvil Karaitivu Adalachenai







### CHALLENGES IN RUNNING A BUSINESS CONT...

Karaitivu **POttuvil** Adalachenai









### **CHALLENGES IN RUNNING A BUSINESS CONT...**

POttuvil Karaitivu Adalachenai







### CHALLENGES IN RUNNING A BUSINESS CONT...

Karaitivu **POttuvil** Adalachenai





### **CHALLENGES IN RUNNING A BUSINESS RELATIVE SCORES**



Approval process when registering a businesses is a challenge for Ampara program areas than for others. As discussed in above chapters, satisfaction among Tricomalee program area business people the assistance received from the government is satisfactory. However, still, access to government suppo