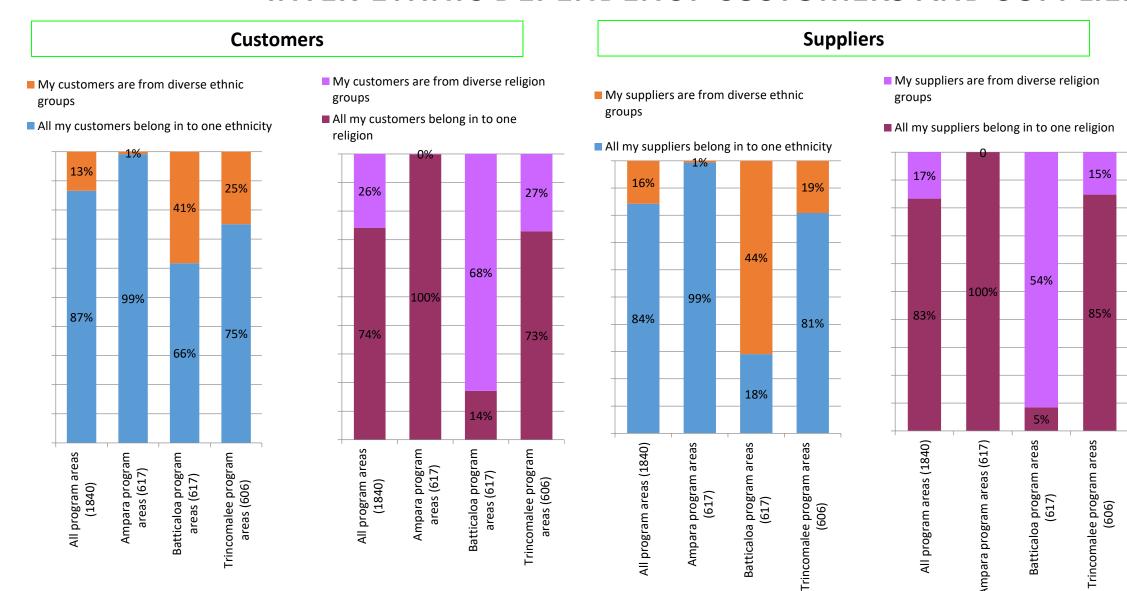

# ETHNICITY OF BUSINESSEMEN AND FAMILY MEMBERS INVOLVEMENT

|                                  | All program areas | Sinhala | Tamil | Muslim |
|----------------------------------|-------------------|---------|-------|--------|
| Base : All                       | 1840              | 109     | 1105  | 645    |
| % Involve family members         | 45%               | 63%     | 43%   | 46%    |
| % do not have employees involved | 55%               | 37%     | 57%   | 54%    |
|                                  |                   |         |       |        |

The majority of businesses owned by Sinhalese have involved family members than by Tamil and Muslim entrepreneurs