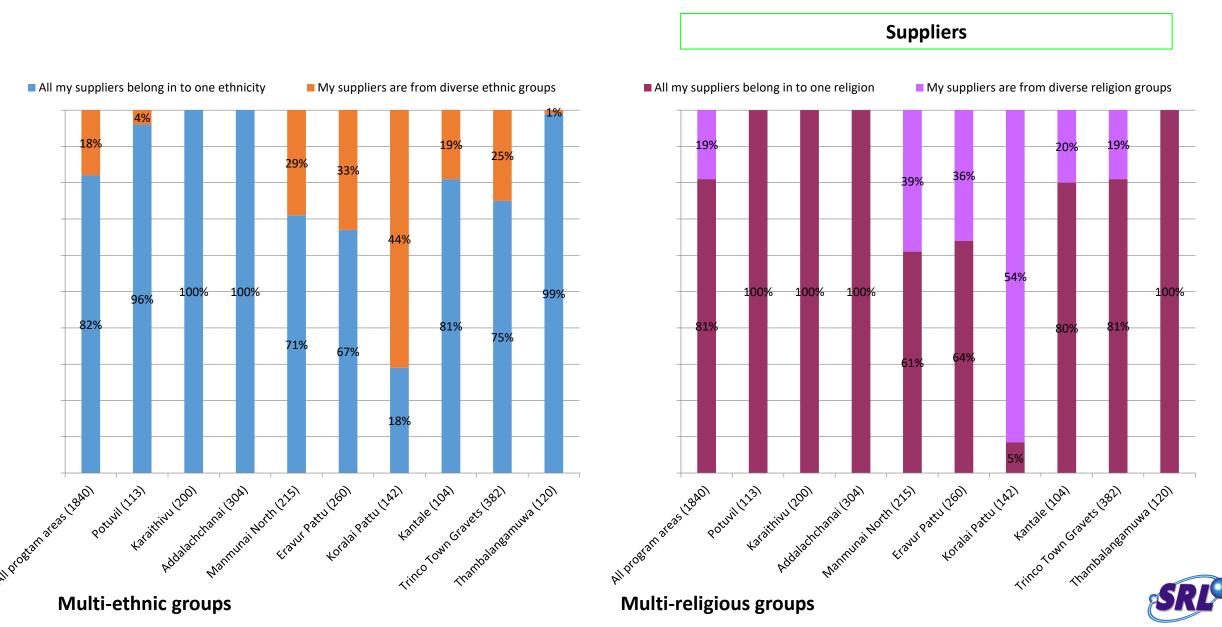

# ETHNICITY OF BUSINESSEMEN AND FAMILY MEMBERS INVOLVEMENT

|                                  | All program areas | Sinhala | Tamil | Muslim |
|----------------------------------|-------------------|---------|-------|--------|
| Base : All                       | 1840              | 109     | 1105  | 645    |
| % Involve family members         | 45%               | 63%     | 43%   | 46%    |
| % do not have employees involved | 55%               | 37%     | 57%   | 54%    |
|                                  |                   |         |       |        |

The majority of businesses owned by Sinhalese have involved family members than by Tamil and Muslim entrepreneurs