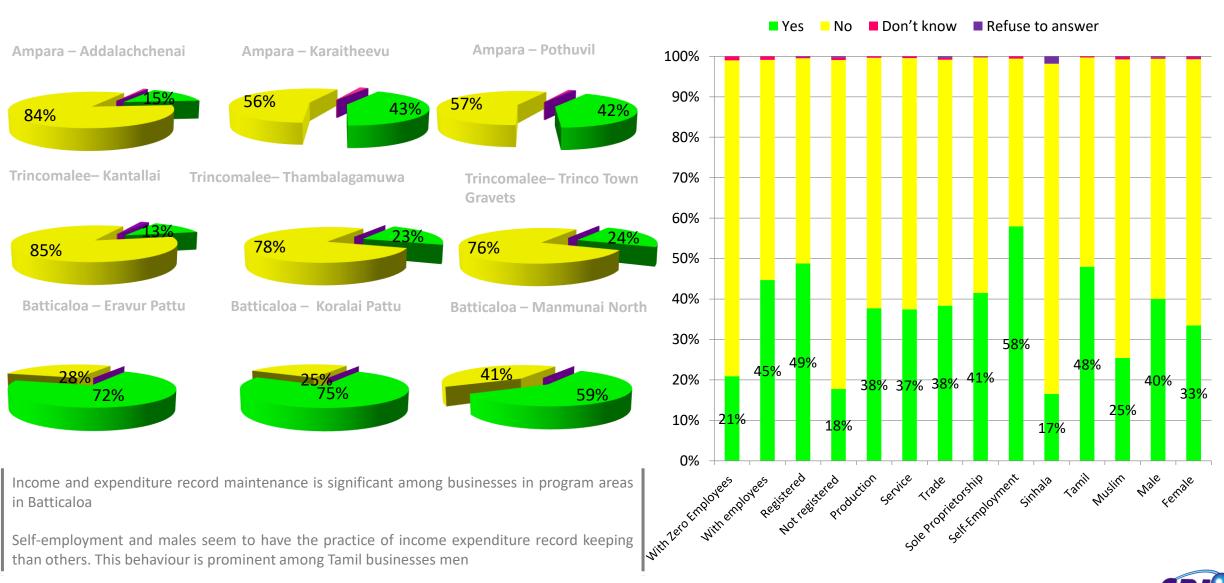

### **BUSINESS REGISTRATION STATUS**

■ Yes ■ No ■ Don't know ■ Refuse to answer

Overall level, 66% businesses are registered. However, 8 out of 10 businesses covered in Karathivu in Ampara and Earavur Pattu in Batticaloa are registered

| All program areas | All  | Production | Service | Trade |
|-------------------|------|------------|---------|-------|
| Base: All         | 1840 | 557        | 238     | 1045  |
| Register          | 67%  | 26%        | 15%     | 59%   |
| Not register      | 32%  | 39%        | 8%      | 53%   |
|                   |      |            |         |       |

Production related businesses do represent highly in the not registered business in the program areas