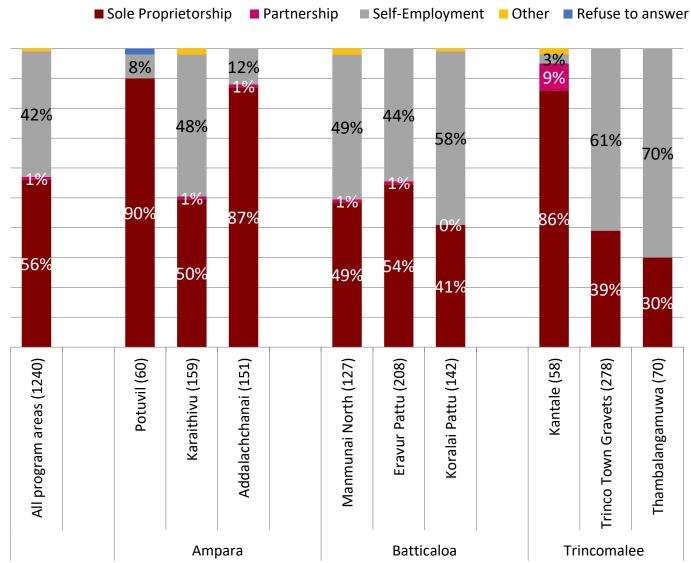

## **BUSINESS TYPES**

Majority of businesses covered in the study are in to 'Trade' followed by 'Production' related businesses

Only 12% of the businesses are in to 'Service' sector

Trade related business representation is skewed by Trinco Town and Thambalagamuwa