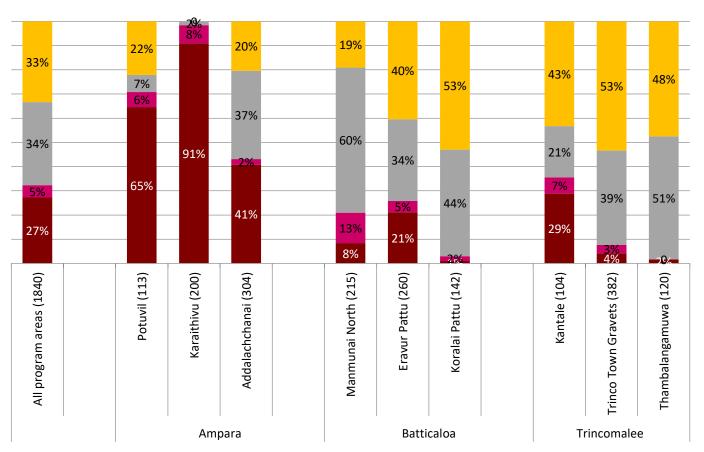

## **BUSINESS OPERATION**

Only very few businesses were found are operating in certain seasons, other than that more than 90% of business interviewed across the selected DSs operate around the year.

## **BUSINESS TYPES**

Majority of businesses covered in the study are in to 'Trade' followed by 'Production' related businesses

Only 12% of the businesses are in to 'Service' sector

Trade related business representation is skewed by Trinco Town and Thambalagamuwa