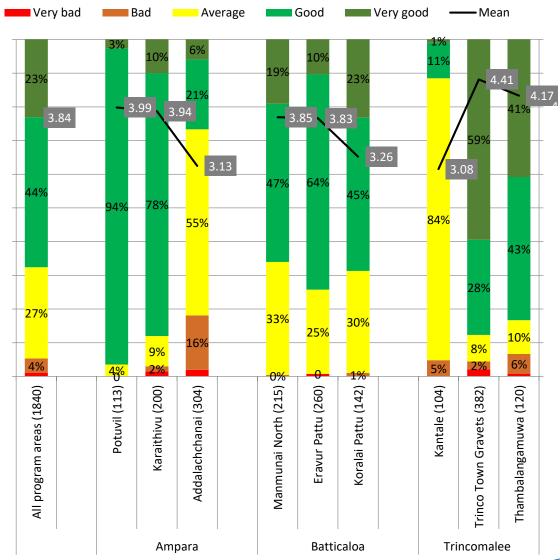

-----|------|------|--------|--|--|
| Base: All         | 1889 | 1318 | 571    |  |  |
| Yes               | 15%  | 18%  | 10%    |  |  |
| No                | 84%  | 81%  | 89%    |  |  |

A significant gender skews can not be found among who have intention to expand their existing businesses or start new ventures



### SOUGHT AND RECEIVED FINANCIAL ASSISTANCE





## SATISFACTION ON ASSISTANCE FROM GOVT. INSTITUTES



Satisfaction level on government institutes' services among businessmen in Kantale, Adalachchanei and Koralai Pattu is relatively weak . Most happiest can be found in Pottuvil, Karathivu, Trinco Town and Thambalagamuwa

Newly started and very old entrepreneurs are not very happy about the assistance that they receive from Government sector institutes for their businesses



Based on your past experience, how do you rate the services mattered to your business electricity, water etc.. provided by government institutions in facilitating doing business in your area?





### **ASSISTANCE FROM PRIVATE INSTITUTES**



Satisfaction level on private institutes' services among businessmen in Kantale, Adalachchanei and Koralai Pattu is relatively weak . Most happiest can be found in Pottuvil and Karathivu

Newly started and very old entrepreneurs are not very happy about the assistance that they receive from private sector institutes for their businesses







## **ASSISTANCE FROM GOVT. & PRIVATE INSTITUTES**

Based on your past experience, how do you rate the services mattered to your business electricity, water etc.. provided by government institutions in facilita