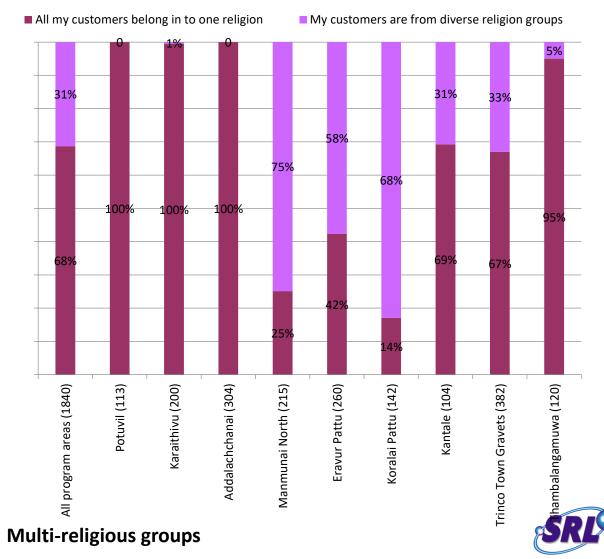

# ETHNICITY OF BUSINESSEMEN AND FAMILY MEMBERS INVOLVEMENT

|                                  | All program areas | Sinhala | Tamil | Muslim |
|----------------------------------|-------------------|---------|-------|--------|
| Base : All                       | 1840              | 109     | 1105  | 645    |
| % Involve family members         | 45%               | 63%     | 43%   | 46%    |
| % do not have employees involved | 55%               | 37%     | 57%   | 54%    |
|                                  |                   |         |       |        |

The majority of businesses owned by Sinhalese have involved family members than by Tamil and Muslim entrepreneurs